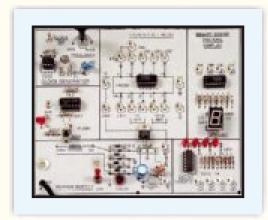

## **4-BIT BCD COUNTER TRAINER**

MODEL - DC006

This trainer has been designed with a view to provide practical and experimental knowledge of BCD counter

## **SPECIFICATIONS**

Power supply requirement : 230V AC, 50 Hz.
 Built in IC based regulated Power supply : +5 V DC/200 mA.

3. Following parts provided on Single PCB with connecting terminals.

Decade Counter - IC 74C93 : 1 No.

4. Logic output Indicators : 4 LEDs provided for output level indication.

5. Seven segment output Indicator : 1 No.

6. Pulsar Switches : 1 Nos provided.

Clock generator
 No with variable frequency from 1 Hz to 10 Hz.
 Standard Accessories
 User Manual with practical and circuit diagrams.

2. Connecting patch cords

In keeping view of SIGMA policy of continuous development and improvement, the Specifications may be changed without prior notice or obligation.

Web